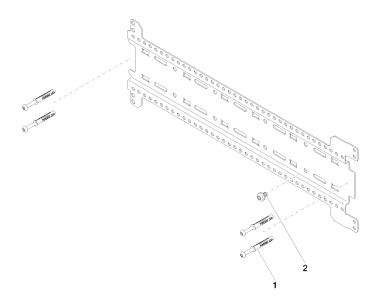

# Spare parts list

| No. | Item Number        | Name       | Quantity used | Delivery time |
|-----|--------------------|------------|---------------|---------------|
| 1   | 04 30 31 054 00 90 | fixing set | 6             | 2             |
| 2   | 04 30 30 212 00 90 | fixing set | 3             | 60            |