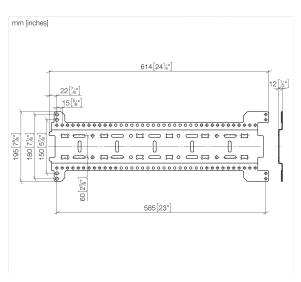

## xGRID Installation track set -

12 380 970 90

- width 555mm
- height 135 mm
- depth 12 mm
- retaining screws and plugs

This set contains 3 xGrid installation tracks and includes fixing material

More about the xGRID installation track can be found in the Shower Book brochure